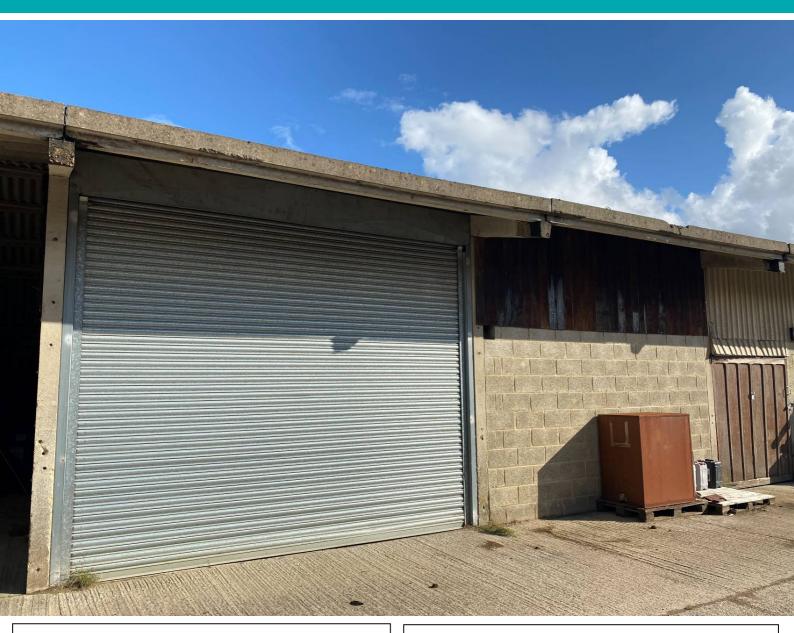

## The Wood Barn, Lower Farm, Chisbury, SN8 3JA

A secure, well positioned concrete block portal frame industrial unit in a peaceful rural location with shared lavatory facilities.

The Wood Barn comes to a total of approximately 732 sq ft on the ground floor and benefits from an up and over roller shutter door, electricity and allocated parking.